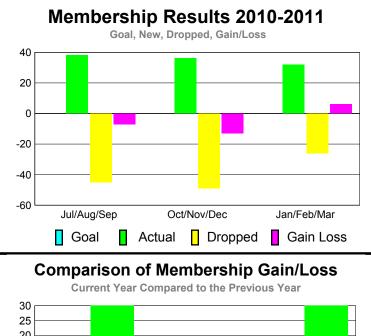

# Goal, New, Dropped, Gain/Loss 6 4 2 0 -2 -4

Oct/Nov/Dec

Dropped

Jan/Feb/Mar

Gain Loss

## YTD Status Quo Clubs 2010-2011

| <u>MEMBERSHIP</u> |          |                |             |             |             |  |  |  |
|-------------------|----------|----------------|-------------|-------------|-------------|--|--|--|
|                   | <u>N</u> | <u> Aember</u> | Membership  |             |             |  |  |  |
|                   |          | 201            | 2009-2010   |             |             |  |  |  |
|                   |          | ·              |             |             |             |  |  |  |
|                   | Net      | Actual         | Actual      | Gain/       | Gain/       |  |  |  |
|                   | Memb     | New            | Dropped     | Loss of     | Loss of     |  |  |  |
| Month             | Goal     | <u>Memb</u>    | <u>Memb</u> | <u>Memb</u> | <u>Memb</u> |  |  |  |
| Jul/Aug/Sep       | 0        | 38             | -45         | -7          | 30          |  |  |  |
| Oct/Nov/Dec       | 0        | 36             | -49         | -13         | -15         |  |  |  |
| Jan/Feb/Mar       | 0        | 32             | -26         | 6           | 30          |  |  |  |
| Totals            | 0        | 106            | -120        | -14         | 45          |  |  |  |