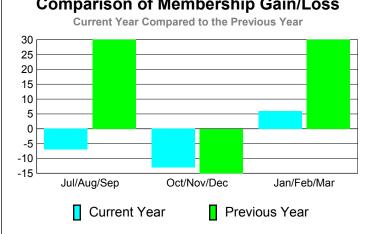

## YTD Status Quo Clubs 2010-2011

| <u>MEMBERSHIP</u> |          |                |             |             |             |  |  |  |
|-------------------|----------|----------------|-------------|-------------|-------------|--|--|--|
|                   | <u>N</u> | <u> Aember</u> | Membership  |             |             |  |  |  |
|                   |          | 201            | 2009-2010   |             |             |  |  |  |
|                   |          | ·              |             |             |             |  |  |  |
|                   | Net      | Actual         | Actual      | Gain/       | Gain/       |  |  |  |
|                   | Memb     | New            | Dropped     | Loss of     | Loss of     |  |  |  |
| Month             | Goal     | <u>Memb</u>    | <u>Memb</u> | <u>Memb</u> | <u>Memb</u> |  |  |  |
| Jul/Aug/Sep       | 0        | 38             | -45         | -7          | 30          |  |  |  |
| Oct/Nov/Dec       | 0        | 36             | -49         | -13         | -15         |  |  |  |
| Jan/Feb/Mar       | 0        | 32             | -26         | 6           | 30          |  |  |  |
| Totals            | 0        | 106            | -120        | -14         | 45          |  |  |  |