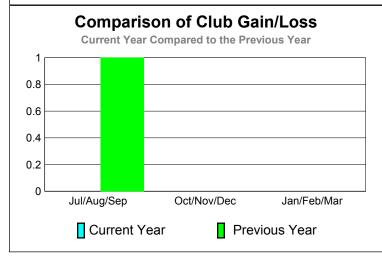

## 2010-2011 GMT Reports for District (or Undistricted) District 36 R

GMT: DANA M BIGGS Location: OREGON GMT CA: 1

|             |                     | <u>Club</u><br><b>201</b>     |                                   | <u>Clubs</u><br>2009-2010        |                                  |
|-------------|---------------------|-------------------------------|-----------------------------------|----------------------------------|----------------------------------|
| Month       | New<br>Club<br>Goal | Actual<br>New<br><u>Clubs</u> | Actual<br>Dropped<br><u>Clubs</u> | Gain/<br>Loss of<br><u>Clubs</u> | Gain/<br>Loss of<br><u>Clubs</u> |
| Jul/Aug/Sep | 0                   | 0                             | 0                                 | 0                                | 1                                |
| Oct/Nov/Dec | 0                   | 0                             | 0                                 | 0                                | 0                                |
| Jan/Feb/Mar | 0                   | 0                             | 0                                 | 0                                | 0                                |